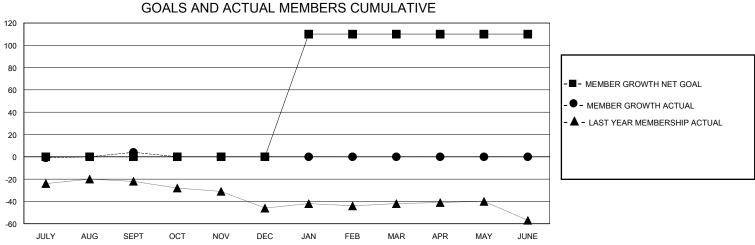

## District 22 W

Results as of: 9/30/2023

| LOCATION MARYLAND     |             |                                                                                 |                                                                                                                                       |                                                                                                                                                         |                                                                                                                                                                                                                                                                                                                                                                                                                                                                                                                                                                                                                                                                                                                                                                                                                                                                                                                                                                                                                                                                                                                                                                                                                                                                                                                                                                                                                                                                                                                                                                                                                                                                                                                                                                                                                                                                                                                                                                                           | GMT CA                                                                                                                                                                                                                                                             |  |  |
|-----------------------|-------------|---------------------------------------------------------------------------------|---------------------------------------------------------------------------------------------------------------------------------------|---------------------------------------------------------------------------------------------------------------------------------------------------------|-------------------------------------------------------------------------------------------------------------------------------------------------------------------------------------------------------------------------------------------------------------------------------------------------------------------------------------------------------------------------------------------------------------------------------------------------------------------------------------------------------------------------------------------------------------------------------------------------------------------------------------------------------------------------------------------------------------------------------------------------------------------------------------------------------------------------------------------------------------------------------------------------------------------------------------------------------------------------------------------------------------------------------------------------------------------------------------------------------------------------------------------------------------------------------------------------------------------------------------------------------------------------------------------------------------------------------------------------------------------------------------------------------------------------------------------------------------------------------------------------------------------------------------------------------------------------------------------------------------------------------------------------------------------------------------------------------------------------------------------------------------------------------------------------------------------------------------------------------------------------------------------------------------------------------------------------------------------------------------------|--------------------------------------------------------------------------------------------------------------------------------------------------------------------------------------------------------------------------------------------------------------------|--|--|
| Clubs                 |             |                                                                                 |                                                                                                                                       | Members                                                                                                                                                 |                                                                                                                                                                                                                                                                                                                                                                                                                                                                                                                                                                                                                                                                                                                                                                                                                                                                                                                                                                                                                                                                                                                                                                                                                                                                                                                                                                                                                                                                                                                                                                                                                                                                                                                                                                                                                                                                                                                                                                                           |                                                                                                                                                                                                                                                                    |  |  |
| RESULTS FOR 2023-2024 |             |                                                                                 |                                                                                                                                       | RESULTS FOR 2023-2024                                                                                                                                   |                                                                                                                                                                                                                                                                                                                                                                                                                                                                                                                                                                                                                                                                                                                                                                                                                                                                                                                                                                                                                                                                                                                                                                                                                                                                                                                                                                                                                                                                                                                                                                                                                                                                                                                                                                                                                                                                                                                                                                                           |                                                                                                                                                                                                                                                                    |  |  |
| NEW CLUB GOAL         | NEW CLUBS   | DROPPED CLUBS                                                                   | QUARTER MEN                                                                                                                           | /BER GROWTH NET<br>GOAL                                                                                                                                 | MEMBER GROWTH<br>ACTUAL                                                                                                                                                                                                                                                                                                                                                                                                                                                                                                                                                                                                                                                                                                                                                                                                                                                                                                                                                                                                                                                                                                                                                                                                                                                                                                                                                                                                                                                                                                                                                                                                                                                                                                                                                                                                                                                                                                                                                                   | DROPPED<br>MEMBERS ACTUAL<br>(including transfers)                                                                                                                                                                                                                 |  |  |
| 0                     | 0           | 0                                                                               | JULY/AUG/SEPT                                                                                                                         | 0                                                                                                                                                       | 59                                                                                                                                                                                                                                                                                                                                                                                                                                                                                                                                                                                                                                                                                                                                                                                                                                                                                                                                                                                                                                                                                                                                                                                                                                                                                                                                                                                                                                                                                                                                                                                                                                                                                                                                                                                                                                                                                                                                                                                        | 48                                                                                                                                                                                                                                                                 |  |  |
| 1<br>0                | 0           | 0                                                                               | JAN/FEB/MAR                                                                                                                           | 110                                                                                                                                                     | 0                                                                                                                                                                                                                                                                                                                                                                                                                                                                                                                                                                                                                                                                                                                                                                                                                                                                                                                                                                                                                                                                                                                                                                                                                                                                                                                                                                                                                                                                                                                                                                                                                                                                                                                                                                                                                                                                                                                                                                                         | 0<br>0<br>0                                                                                                                                                                                                                                                        |  |  |
|                       | RESULTS FOR | Clubs   RESULTS FOR 2023-2024   NEW CLUB GOAL NEW CLUBS   0 0   0 0   0 0   1 0 | Clubs     RESULTS FOR 2023-2024     NEW CLUB GOAL   NEW CLUBS   DROPPED CLUBS     0   0   0     0   0   0     0   0   0     1   0   0 | Clubs     RESULTS FOR 2023-2024     NEW CLUB GOAL   NEW CLUBS   DROPPED CLUBS   QUARTER   MEN     0   0   0   JULY/AUG/SEPT   OCT/NOV/DEC   JAN/FEB/MAR | Clubs   Men     RESULTS FOR 2023-2024   RESULTS FOR R | Clubs   Members     RESULTS FOR 2023-2024     NEW CLUB GOAL   NEW CLUBS   DROPPED CLUBS   QUARTER   MEMBER GROWTH NET GOAL   MEMBER GROWTH ACTUAL     0   0   0   JULY/AUG/SEPT   0   59     0   0   0   OCT/NOV/DEC   0   0     1   0   0   JAN/FEB/MAR   110   0 |  |  |